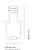

## **Raise Carafe**

Dimensions

Height: Diameter: 22 cm / 8.7" 11 cm / 4.3"

Ready-to-ship

Clear Burnt Orange Dark Blue

Tests, Labels  $\boldsymbol{\delta}$  Certifications

Food & Beverages

Commission Regulation (EC) European Parlament and Council Regulation (EC) US Food and Drug Administration (FDA)