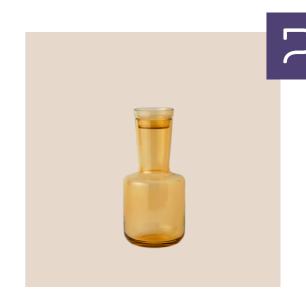

## Raise Carafe

"It was focal to us that the Raise Carafe & Glass brought a subtle yet characterful ethos to the traditional craft of mouth-blown glass, adding a lightly elegant sentiment in daily life. After working through different ideas and sketches, we were inspired by the generic shapes of bottles and glasses in modernist still life paintings and felt that their silhouettes struck the balance of being at once timeless yet bursting with character. In essence, the Raise Carafe & Glass find their identity through their organic lines, encouraging the pieces to be raised when with friends, family and in everyday life."

colors, the Raise Carafe has an inviting expression that encourages interaction when in use. Use the

different colors together with the glasses for a unique and playful table setting.

Material Mouth-blown clear or colored glass.

## **Raise Carafe**

Dimensions

Height: Diameter: 22 cm / 8.7" 11 cm / 4.3"

Ready-to-ship

Clear Burnt Orange Dark Blue

Tests, Labels  $\boldsymbol{\delta}$  Certifications

Food & Beverages

Commission Regulation (EC) European Parlament and Council Regulation (EC) US Food and Drug Administration (FDA)